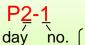

Lesson Room #1

Lesson Room #2

Poster board (1800 x 1200 mm)

## **Note**

Poster size must be smaller than A0.

Two posters are assigned to each side of the poster board.